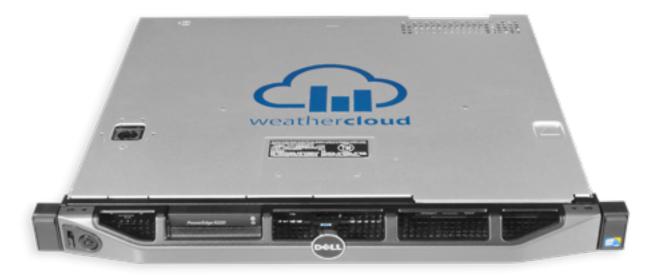

Weathercloud ventOS is a rack-mounted server providing real-time wind monitoring and data storage.

#### Overview

Weathercloud ventOS is an extremely robust Linuxbased server that efficiently combines sensor data retrieval with accurate real-time wind monitoring and SQL data storage.

The server can be fitted with unlimited anemometers of any type, and is fully customizable to suit even the most demanding requirements.