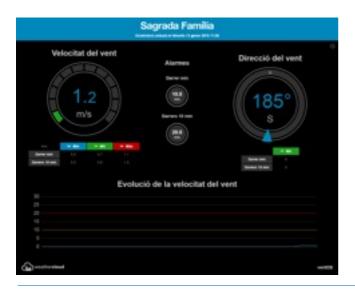

The wind data is monitored in real time using a Weathercloud ventOS server. The system allows the technical personnel to set 2 alarm thresholds for wind speed values, which is key when taking timely safety measures against hazardous wind gusts.

## **Optional Features**

- Configurable warnings and alarms.
- Open database for remote data extraction.
- METAR, SPECI and SYNOP ready.
- RAID-ready for local backups and data protection.
- Cloud service for remote data backups.
- Local touch screen and rack keyboard.
- Dual power supply for critical applications.